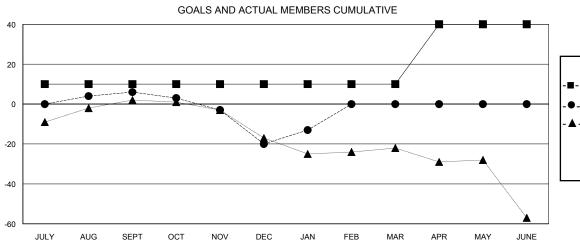

## GOALS AND ACTUAL NEW CLUBS CUMULATIVE

| -■- MEMBER GROWTH NET GOAL        |  |
|-----------------------------------|--|
| - ● - MEMBER GROWTH ACTUAL        |  |
| - ▲ - LAST YEAR MEMBERSHIP ACTUAL |  |
|                                   |  |
|                                   |  |
|                                   |  |
|                                   |  |